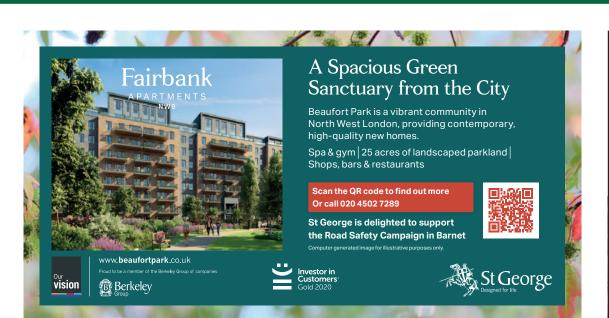

BARRATT - LONDON -







More than another development, The Claves is an exclusive club. Focused on your complete wellbeing, with its concierge, gym, residents' lounge, and media and games rooms, it's the perfect blend of convenience and comfort.

> **Superbly connected Zone 4 location** ★ 3 mins to Mill Hill East station\* ◆ Kings Cross 23 mins\* • Bank 32 mins\*

020 8168 0062 | hello@ecoworldlondon.com ecoworldlondon.com

**ECOWORLD** 

the self storage company

thinking inside the box...

**Apex Corner,** 667 Watford Way, Mill Hill NW7 3JR Tel 0800 035 7090

**SUPPORTING ROAD SAFETY IN BARNET BOROUGH** 

www.theselfstoragecompany.co





Second Floor, 49-51 Central St, London, EC1V 8AB. Tel: 0207 014 5490

WWW.BENNETTCONSTRUCTION.COM

SUPPORTING

## No stopping No excuses





W